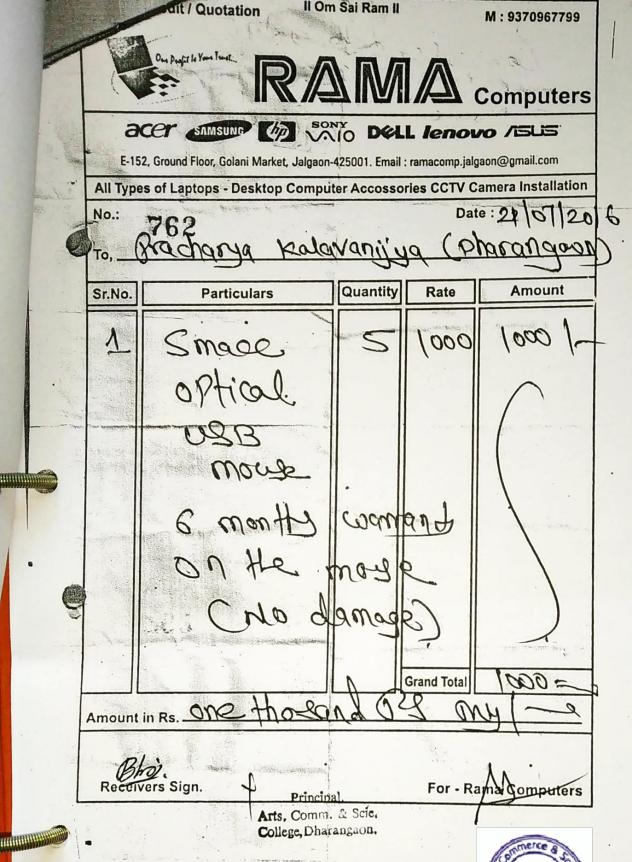

For, Creative Automation & Services

ARTS, COMMERCE & SCIENCE COLLEGE, DHARANGAON (JALGAON)
(SENIOR COLLEGE) ACCOUNT Computer En CASH VOUCHER V.NO. Paid bin by Date 27/7/2016 DESCRIPTION cheque res 64629 Rs. Ps. 100000 Total Rs. One thousand & Received the amount / Cheque correctly Total Rs. 000 PAID Payee's Signature maki. G. J. PRINCIPAL PR High School Society's Suel: Bili Arts, Commerce & Science College Dharangaon